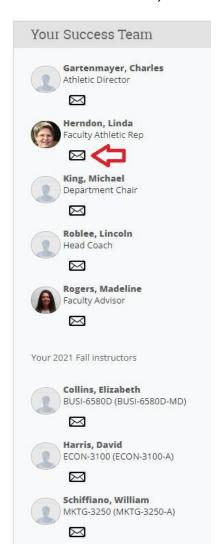

## **Your Success Team**

The **Success Team** is found toward the bottom right of the Navigate Student Home page. You can use this feature to quickly find and contact your advisors and other support staff. Your support staff includes your academic advisor and may include, if appropriate, Student Success staff, the Disability Coordinator, the chair of your major department if you have declared your major, the administrative assistant for your major department, your coach, the athletic director, the faculty athletic representative, and possibly others. All of the instructors for your courses are listed here, too.