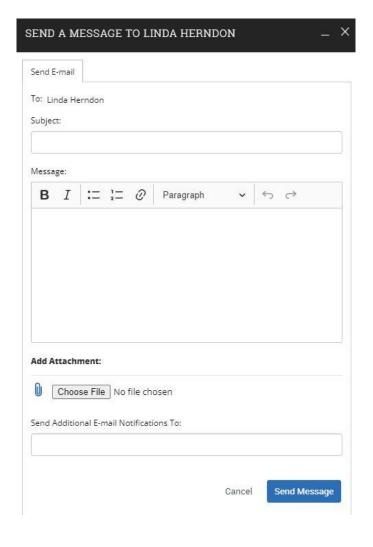

If you click on the envelope icon, the "**Send a Message**" dialog will open, and you can send an email to the assigned staff member. Their response to you will come in your Benedictine email, so be sure to check that.